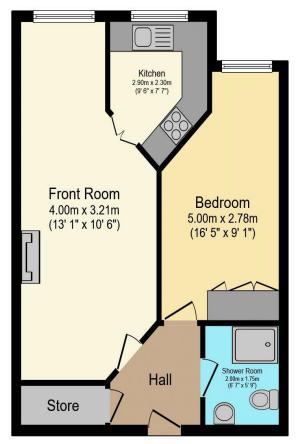

# Visit us at retirementhomesearch.co.uk

Total floor area 47.6 m<sup>2</sup> (513 sq.ft.) approx

This floor plan is for illustrative purposes only. It is not drawn to scale. Any measurements, floor areas (including any total floor area), openings and orientation are approximate. No details are guaranteed, they cannot be relied upon for any purpose and they do not form part of any agreement. No liability is taken for any error, omission or misstatement. A party must rely upon its own inspection(s). Powered by www.focalagent.com